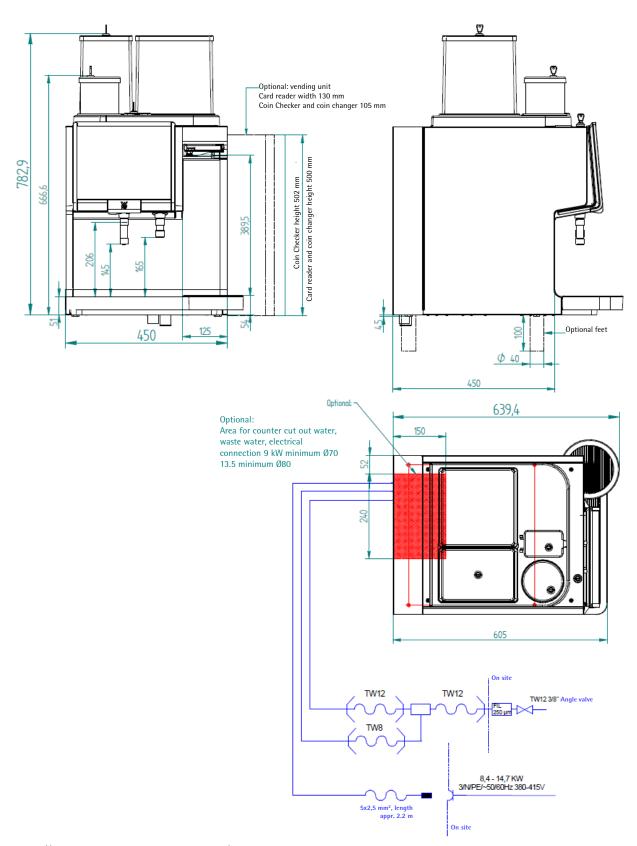

| Dimensions<br>and empty<br>weight | Width<br>Height<br>Depth<br>Clearance heights | 450 mm 782 mm (with 4 mm feet, without lock) 605 mm (640 mm) 145 (coffee) 165 mm (206 mm removed hot water spout)                                                                                                                            |
|-----------------------------------|-----------------------------------------------|----------------------------------------------------------------------------------------------------------------------------------------------------------------------------------------------------------------------------------------------|
|                                   | Weight                                        | Approx. 65 kg                                                                                                                                                                                                                                |
| Water supply                      | Water supply line                             | Onsite: 1/2 inch (TW12) hose connector with main shutoff valve and dirt filter with 250 sq.m mesh size, on-site. At least 0.36 MPa (3.6 bar) flow pressure at 6 l/min 1) 2) 3)                                                               |
|                                   | Inlet temperature                             | Machine site: Boiler feed ½ inch (TW12) Rinsing line 3/8 inch (TW8) At least 0.2 MPa (2 bar) flow pressure at 6 l/min. Maximum 0.6 MPa (6 bar). Maximum 35 °C.                                                                               |
| Water drain<br>tube (optional)    |                                               | Hose a minimum of DN 40, minimum downward slope of 2 cm/m. If coffee machine is installed without grounds separator a 20 mm fall height is necessary. The fall height can be realised by using 352.389.08.1 from company Geberit or similar. |
| Calibration pressure              | Boiler                                        | 0.32MPa (3.2 bar)                                                                                                                                                                                                                            |
| Use at elevation above sea level  | <2000m                                        |                                                                                                                                                                                                                                              |
| Electrical data                   | Nominal power rating                          | 8.5 – 10.1 kW / 12.4 – 14.7 kW                                                                                                                                                                                                               |
|                                   | Power supply                                  | 380 / 415V<br>50 / 60 Hz (3 / N / PE)                                                                                                                                                                                                        |
|                                   | Degree of protection                          | IP XO                                                                                                                                                                                                                                        |
|                                   | Protection Class                              |                                                                                                                                                                                                                                              |

## WMF 9000 F (internal storage) planning information

| Installation<br>Clearance                | For operating, service, and safety reasons the machine should be installed with a clearance from the building or non-WMF components of not less than 50 mm at the sides and 60 mm at the back. A minimum working space of 800 mm in front of the coffee machine is recommended. Clearance of at least 200 mm above the product hopper is recommended. The height of the installation surface above the floor is at least 850 mm. If the coffee machine connections are to be run downwards through the counter, please make space for the lines, which can reduce the usable space below the machine. Additional space for grounds through counter need to be considered on site if necessary. If the coffee machine is operated with a water filter the additional space under the machine depending on the fitler size has to be considered. For further information see filter instructions.  Attention: Installation of the optional thermal container is on the right side (seen from the operating side). Space must be considered. |  |
|------------------------------------------|-------------------------------------------------------------------------------------------------------------------------------------------------------------------------------------------------------------------------------------------------------------------------------------------------------------------------------------------------------------------------------------------------------------------------------------------------------------------------------------------------------------------------------------------------------------------------------------------------------------------------------------------------------------------------------------------------------------------------------------------------------------------------------------------------------------------------------------------------------------------------------------------------------------------------------------------------------------------------------------------------------------------------------------------|--|
| Ventilation                              | If ventilation possibility is limited sufficient ventilation need to be provided e.g machine on feet extension, active ventilation, additional ventilation slots/ openings in counter area.  Ventilation slots must not be covered. Under certain circumstances a forced ventilation on site is necessary to ensure heat dissipation.                                                                                                                                                                                                                                                                                                                                                                                                                                                                                                                                                                                                                                                                                                     |  |
| Installation<br>surface /<br>water spray | The device must be placed and leveled on a horizontal, sturdy, water-resistant, and heatproof base. The device must not be cleaned using a water jet. The device must be installed where it is protected against water spray. The device must not be located on a surface that is sprayed or cleaned with a water hose, steam jets, steam cleaner, or similar devices.                                                                                                                                                                                                                                                                                                                                                                                                                                                                                                                                                                                                                                                                    |  |
| Electrical<br>connection                 | These specifications for the electrical connection and the standards quoted apply for connecting the coffee machine in EU countries. It may be necessary to also observe additional country-specific regulations. Outside the EU countries acceptance of the standards quoted is to be checked by the legal entity or natural person who wishes to use the coffee machine. The customer's on-site electrical system must be designed to meet countryspecific regulations per IEC 60364 and must match the information on the rating plate.                                                                                                                                                                                                                                                                                                                                                                                                                                                                                                |  |
|                                          | An isolated ground socket or a country-specific single-phase socket for single-phase connection, or a 5-pole CEE / CEKON socket per DIN EN 50310 VDE 0800-2-310 or a country-specific multi-pole socket for a three-phase connection, must be available near the machine. The sockets are part of the customer's on-site installation. The mains cable must not come into contact with hot surfaces. If the mains cable for this device is damaged then it must be replaced by our service personnel or a similarly qualified person, in order to prevent                                                                                                                                                                                                                                                                                                                                                                                                                                                                                 |  |
|                                          | hazards.  In order to avoid possible faults from arising in our shielded data lines due to potential equalisation currents between the devices, an additional potential equalisation unit should be planned for devices connected to the vending system (see DIN EN 50310 VDE 0800–2-310). If the machine is intended to be installed in a large kitchen, it is recommended that it be equipped with a ground potential bonding conductor. The potential equalisation terminal is installed by WMF Service if needed.                                                                                                                                                                                                                                                                                                                                                                                                                                                                                                                     |  |

### WMF 9000 F (internal storage) planning information

| Water supply<br>and drainage | easily accessible a filter with mesh so For connection from on-site according For drinking water filter should be filter shou | The water supply must be located close to the machine (max. distance 800 mm). An anytime easily accessible and sufficiently dimensioned water tap (preferably ball tap) as well as a dirt filter with mesh size 250 sq.m must be installed below the counter in the water supply. For connection from below through the counter a cut-out must be made in the hatched area on-site according to drawing (see top view).  For drinking water with carbonate hardness above 5°dKH (carbonate hardness), a WMF water filter should be fitted upstream.  If the coffee machine is connected to a drain connection, a funnel siphon must be installed in the drain pipe.  Please observe that the free drain (funnel siphon with sheet metal angle) is fitted vertically. This means that it must always be vertical to the water back pressure level that is reached. It must be fitted in a way that the given gradient of the drain hoses (2%) is observed.  Additionally, the free drain must always be below the drains of the coffee machine and above the actual drain pipe connections (HT40, HT50 or similar) with respect to its height.  To a funnel siphon with sheet metal angle max. two coffee machines with DN19 hose and black silicone fabric hose should be connected. Other devices (dishwasher, sink etc.) should be installed elsewhere.  The free drain incl. hoses must not be exposed to heavy tensile, pressure or torsional load. Hereby, damage might be caused at the mechanical components of the free drain.  Consequently, its usability may get lost.  The on-site preliminary works for the drainage connection must be commissioned by the operator of the machine. They must be carried out by concession plumbers in compliance with the prevailing, national as well as local regulations.  The following drawings serve to illustrate the drains and do not include any other |  |
|------------------------------|--------------------------------------------------------------------------------------------------------------------------------------------------------------------------------------------------------------------------------------------------------------------------------------------------------------------------------------------------------------------------------------------------------------------------------------------------------------------------------------------------------------------------------------------------------------------------------------------------------------------------------------------------------------------------------------------------------------------------------------------------------------------------------------------------------------------------------------------------------------------------------------------------------------------------------------------------------------------------------------------------------------------------------------------------------------------------------------------------------------------------------------------------------------------------------------------------------------------------------------------------------------------------------------------------------------------------------------------------------------------------------------------------------------------------------------------------------------------------------------------------------------------------------------------------------------------------------------------------------------------------------------------------------------------------------------------------------------------------------------------------------------------------------------------------------------------------------------------------------------------------------------------------------------------------------------------------------------------------------------------------------------------------------------------------------------------------------------------------------------------------------|-----------------------------------------------------------------------------------------------------------------------------------------------------------------------------------------------------------------------------------------------------------------------------------------------------------------------------------------------------------------------------------------------------------------------------------------------------------------------------------------------------------------------------------------------------------------------------------------------------------------------------------------------------------------------------------------------------------------------------------------------------------------------------------------------------------------------------------------------------------------------------------------------------------------------------------------------------------------------------------------------------------------------------------------------------------------------------------------------------------------------------------------------------------------------------------------------------------------------------------------------------------------------------------------------------------------------------------------------------------------------------------------------------------------------------------------------------------------------------------------------------------------------------------------------------------------------------------------------------------------------------------------------------------------------------------------------------------------------------------------------------------------------------------------------------------------------------------------------------------------------------------------------------------------|--|
| Miscellaneous                | Ambient<br>temperature                                                                                                                                                                                                                                                                                                                                                                                                                                                                                                                                                                                                                                                                                                                                                                                                                                                                                                                                                                                                                                                                                                                                                                                                                                                                                                                                                                                                                                                                                                                                                                                                                                                                                                                                                                                                                                                                                                                                                                                                                                                                                                         | +5 °C to maximum +35 °C (empty the water system in case of frost).                                                                                                                                                                                                                                                                                                                                                                                                                                                                                                                                                                                                                                                                                                                                                                                                                                                                                                                                                                                                                                                                                                                                                                                                                                                                                                                                                                                                                                                                                                                                                                                                                                                                                                                                                                                                                                              |  |
|                              | Maximum<br>humidity                                                                                                                                                                                                                                                                                                                                                                                                                                                                                                                                                                                                                                                                                                                                                                                                                                                                                                                                                                                                                                                                                                                                                                                                                                                                                                                                                                                                                                                                                                                                                                                                                                                                                                                                                                                                                                                                                                                                                                                                                                                                                                            | 80 % relative humidity without condensation. Do not use device outdoors.                                                                                                                                                                                                                                                                                                                                                                                                                                                                                                                                                                                                                                                                                                                                                                                                                                                                                                                                                                                                                                                                                                                                                                                                                                                                                                                                                                                                                                                                                                                                                                                                                                                                                                                                                                                                                                        |  |
|                              | Continuous<br>sound<br>pressure level<br>(Lpa)                                                                                                                                                                                                                                                                                                                                                                                                                                                                                                                                                                                                                                                                                                                                                                                                                                                                                                                                                                                                                                                                                                                                                                                                                                                                                                                                                                                                                                                                                                                                                                                                                                                                                                                                                                                                                                                                                                                                                                                                                                                                                 | < 70 dB(A)                                                                                                                                                                                                                                                                                                                                                                                                                                                                                                                                                                                                                                                                                                                                                                                                                                                                                                                                                                                                                                                                                                                                                                                                                                                                                                                                                                                                                                                                                                                                                                                                                                                                                                                                                                                                                                                                                                      |  |